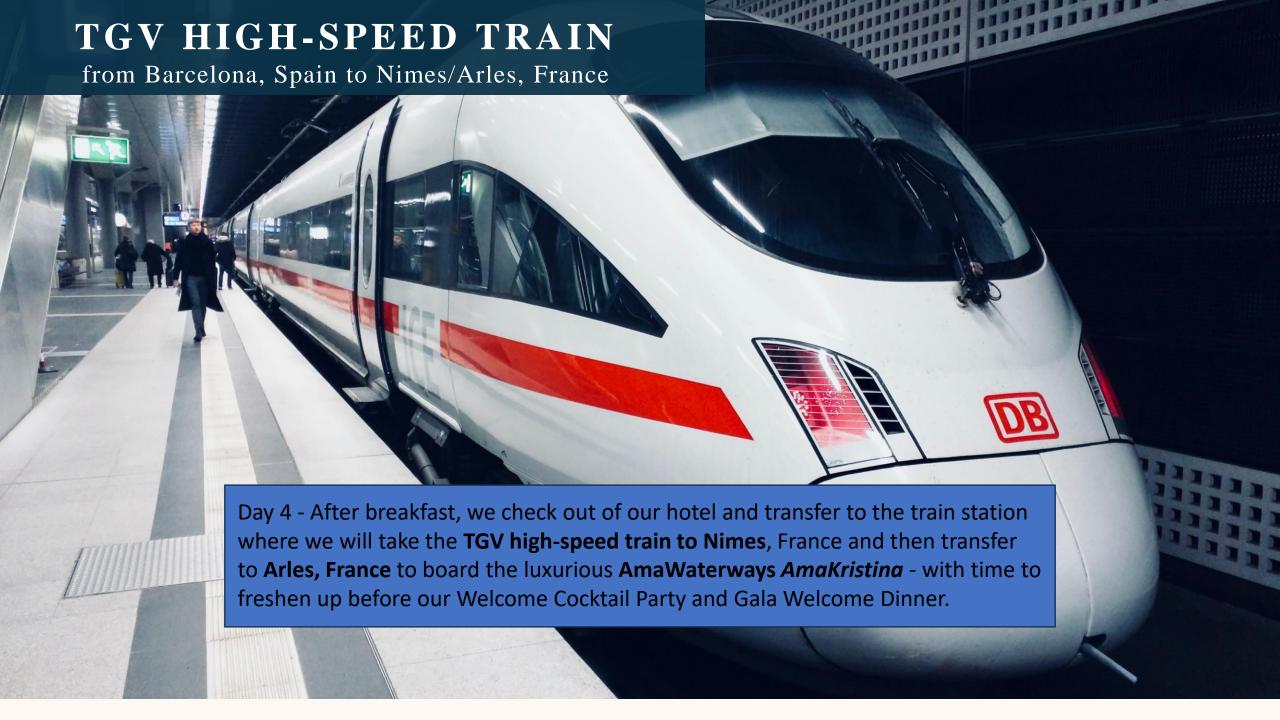

# Salisbury Cruise Club Total Package Price Includes

- Round Trip **Bus Transportation** from Salisbury to Newark International Airport
- Estimated Air Fare from Newark Airport to Barcelona returning from Lyon, France
- Coach Transfers to/from the hotel in Barcelona and the ship in Arles/Lyon
- 3-Nights Hotel in Downtown Barcelona with daily breakfast and daily tour
- High-Speed TGV Train from Barcelona to Nimes/Arles, France
- 7-day cruise aboard AmaWaterways AmaKristina with luxury accommodations, gourmet meals, breakfast, lunch and dinner daily, unlimited local wine, beer and soda with lunch and dinner, free Sip & Sail Happy Hour, entertainment, fitness program, and more
- **Guided Tours** choice of daily tours grouped by your preferred pace, with Audio Headsets
- All Taxes and Port Charges
- Hosts (Kelly and Tracy Shannahan, Sal and Colleen Chavez)
- Several **free gifts** and mementos of your cruise from the *Salisbury Cruise Club*