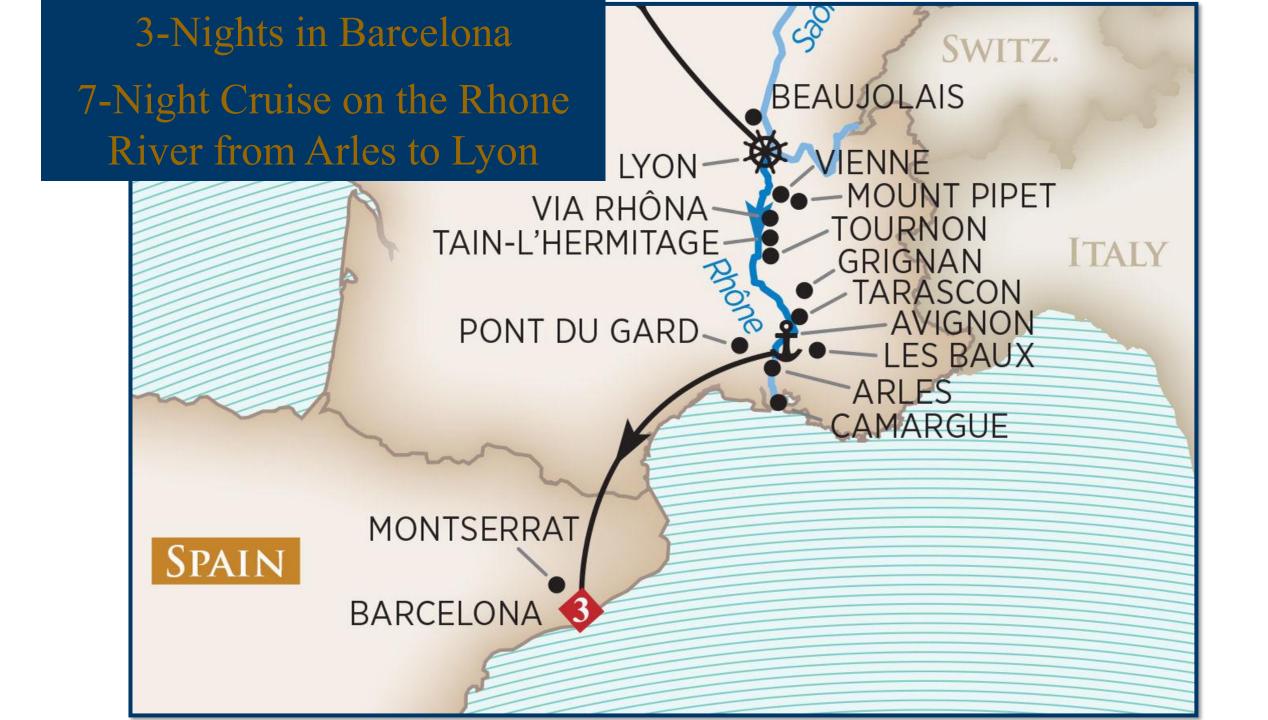

# 3-Nights Pre-Cruise in Barcelona, Spain 7-Day Rhone River Cruise in France

Southern France from Arles to Lyon on AmaWaterways AmaKristina

## THE RHÔNE RIVER

### COLORS OF PROVENCE

7-NIGHT ARLES TO LYON

Day 4 Arles

Day 5 Arles/Avignon

Day 6 Avignon

Day 7 Viviers/Tournon

Day 8 Tournon/Vienne

Day 9 Vienne/Lyon

Day 10 Lyon

Day 11 Depart from Lyon

### 7-Night Rhone River Cruise

Avignon, France

### 7-Night Rhone River Cruise

Viviers, France

LYON
Culinary Capital Of France