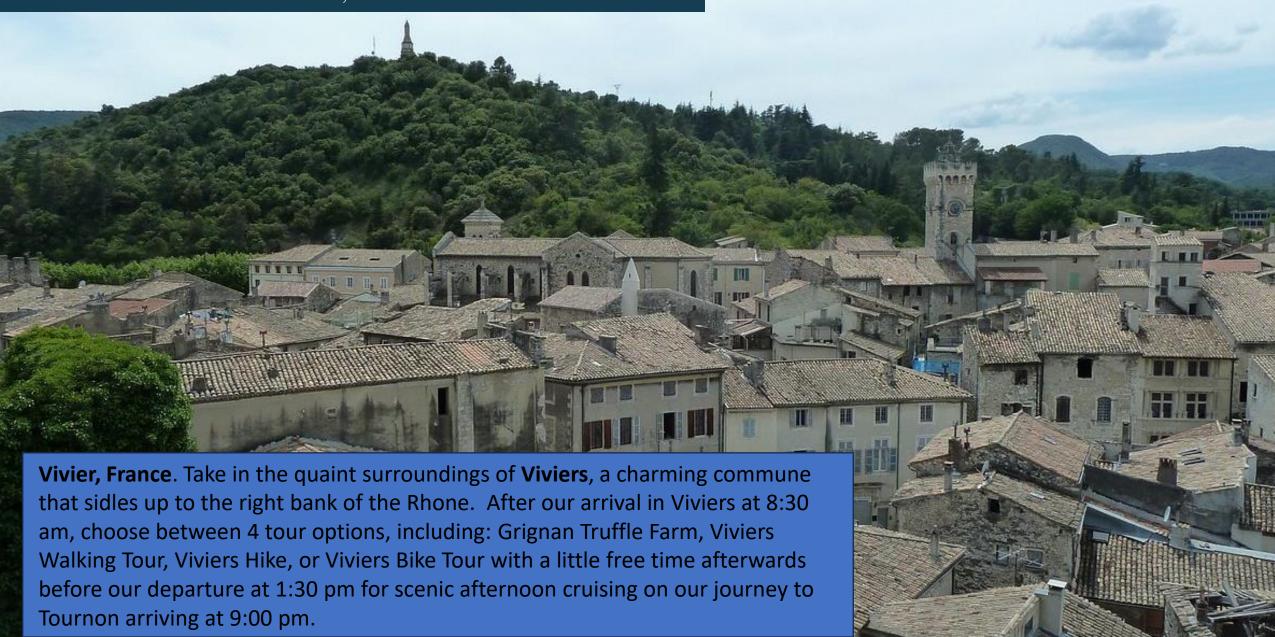

### COLORS OF PROVENCE

7-NIGHT ARLES TO LYON

Day 4 Arles

Day 5 Arles/Avignon

Day 6 Avignon

Day 7 Viviers/Tournon

Day 8 Tournon/Vienne

Day 9 Vienne/Lyon

### 7-Night Rhone River Cruise

Viviers, France

LYON
Culinary Capital Of France