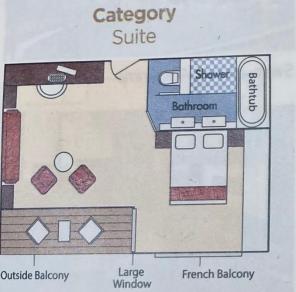

# The Chef's Table Restaurant Heated pool (Sun Deck, not sho

Deck Plan

Main Lounge

Main Restaurant

Massage & Hair Salon Fitness Room

Reception

Elevator

Window Balcony

Cat. D

Cat. E

French & Outside Balcony - 350 sq. ft.

Total Package Price - Includes Bus Transportation from Salisbury to Nearby International Airport (likely Newark - EWR) on Sunday, April 27 and flights to Barcelona, Spain returning from Lyon, France on Thursday, May 8, 2025. Group Flights to be booked by July 2024. Independent flight quotes also available from other airports.