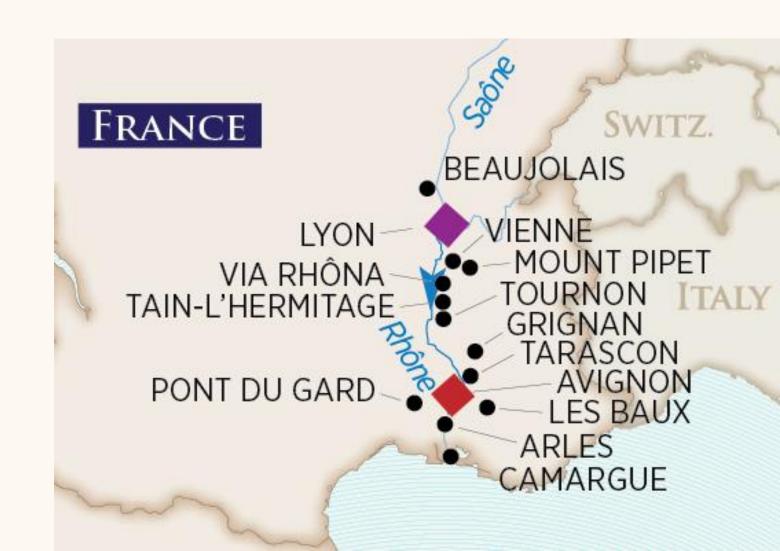

## THE RHÔNE RIVER

### COLORS OF PROVENCE

7-NIGHT ARLES TO LYON

Day 4 Arles

Day 5 Arles/Avignon

Day 6 Avignon

Day 7 Viviers/Tournon

Day 8 Tournon/Vienne

Day 9 Vienne/Lyon

Day 10 Lyon

Day 11 Depart from Lyon

### 7-Night Rhone River Cruise

Avignon, France

### 7-Night Rhone River Cruise

Viviers, France

LYON
Culinary Capital Of France